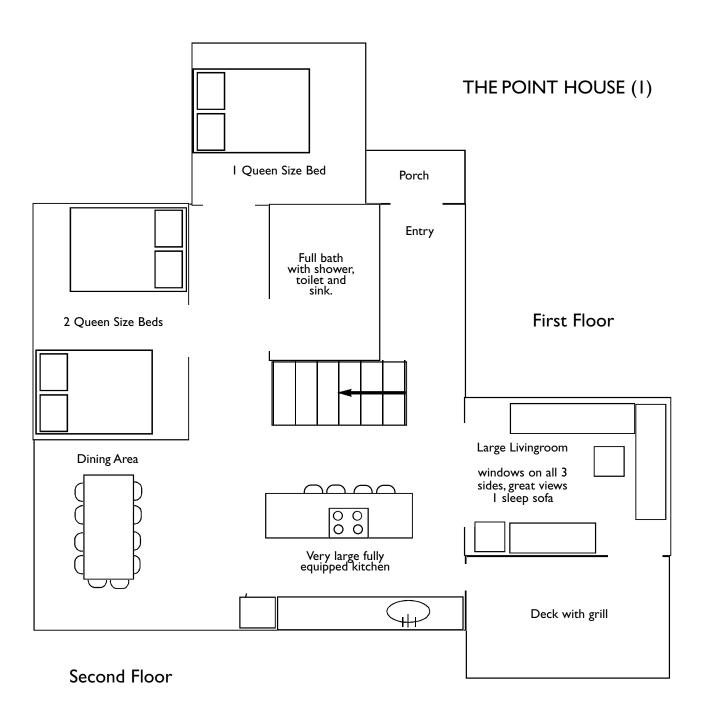

The Point House is our premier luxury rental home. It has a very large sunken livingroom, large kitchen and diningroom, 6 bedrooms with 6 queen size beds, I King size bed and 3 full bathrooms. Outside the kitchen is a large deck with a gas grill. This cabin sleeps 14 people max. This home is next door to the Silver Cove Guest Houses and overlooks Silver Cove and Wyman Lake in Caratunk