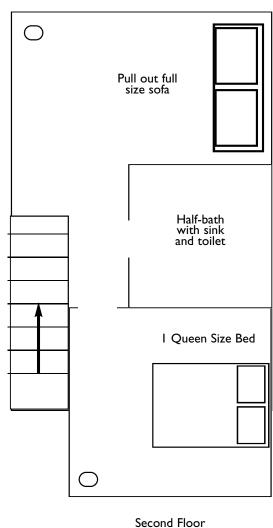

## SILVER COVE GUEST HOUSES (3)

The Silver Cove Guest House has 3 private bedrooms with 4 Queen size beds and a den with a full size pull out sofa. It has I and a half bathrooms, complete kitchen with full size fridge and stove/oven, living and dining areas, covered porch, leather furniture. This cabin sleeps 10 people max. These three cabins overlook Silver Cove on Wyman Lake in Caratunk