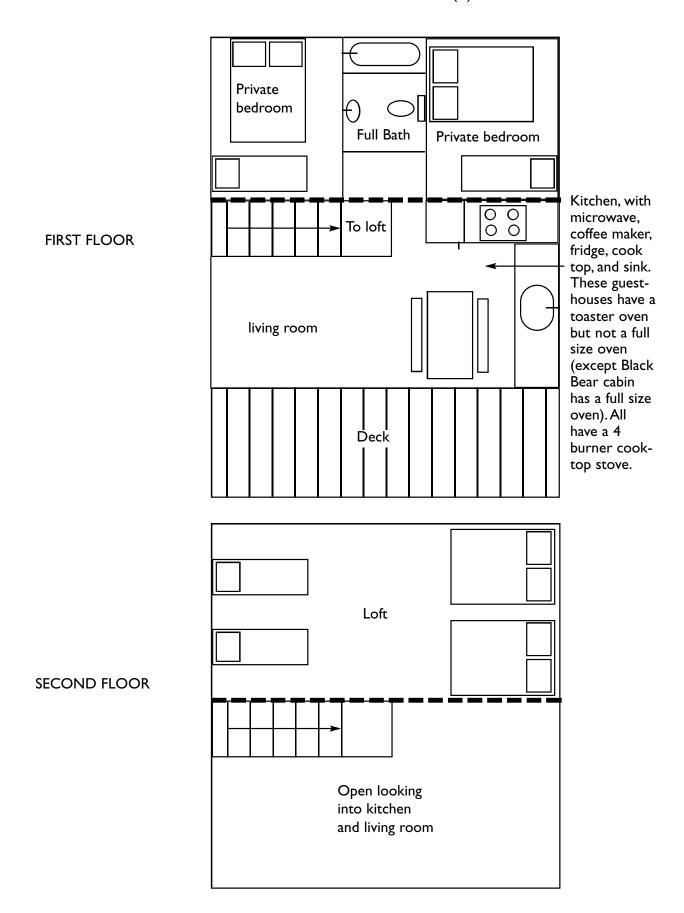

## STERLING LAKESIDE GUESTHOUSES (6)

The second floor is the same footprint as the first floor without the sunken livingroom.

It has 3 private bedrooms with 3 queen size beds and 2 full size bathrooms. One of the three upstairs bedrooms is a very large master bedroom and bathroom suite with a King size bed and loveseat.