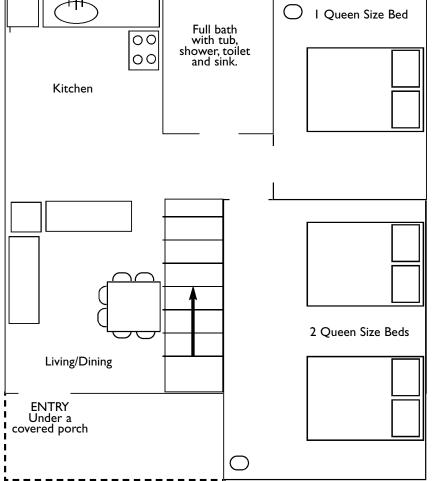

## SILVER COVE GUEST HOUSES (3)

The Silver Cove Guest House has 3 private bedrooms with 4 Queen size beds and a den with a full size pull out sofa. It has I and a half bathrooms, complete kitchen with full size fridge and stove/oven, living and dining areas, covered porch, leather furniture. This cabin sleeps 10 people max. These three cabins overlook Silver Cove on Wyman Lake in Caratunk